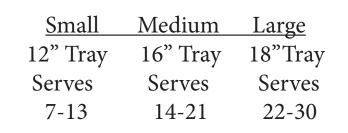

## Mediterranean Tray A variety of Mediterranean favorites: Stuffed Grape Leaves Tabouleh Hummus Fattoush Cubed Feta Cheese Pitted Katamata Olives Pita Krunch Small Medium Large \$25.99 \$39.99 \$49.99